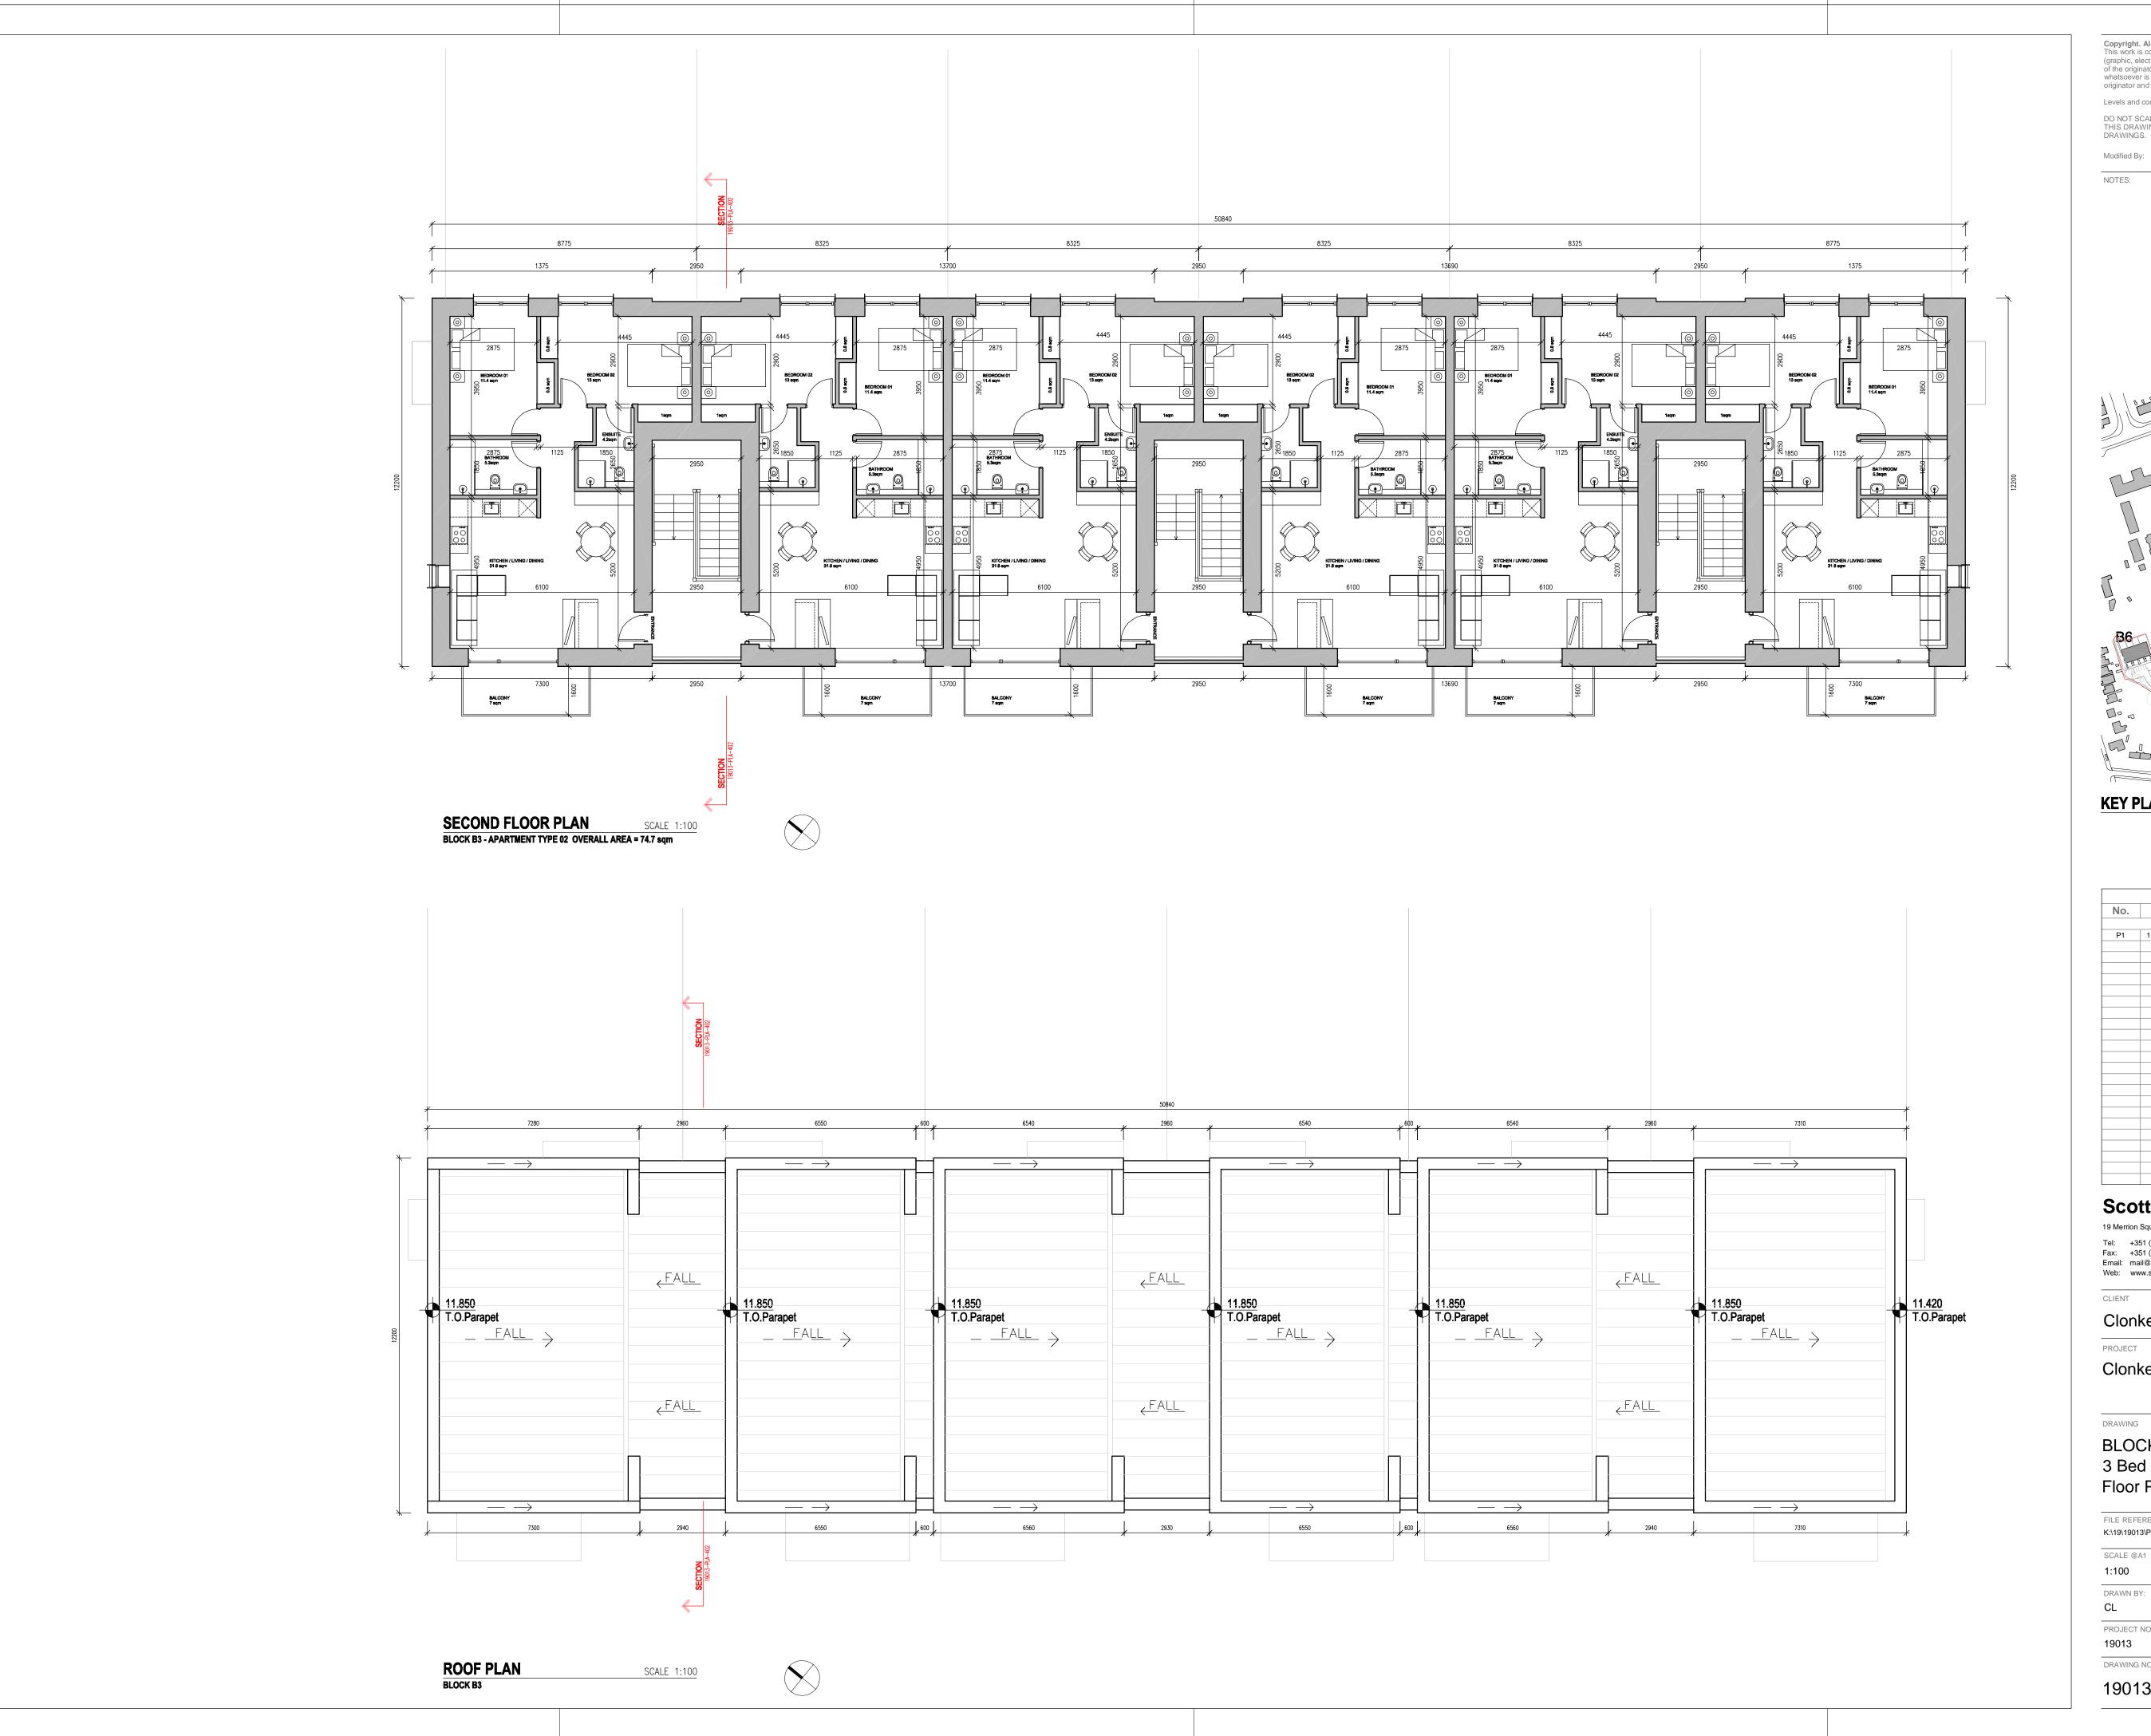

DRAWING

BLOCK B3 3 Bed Duplex / 2 Bed Apartment Floor Plans 2/2

FILE REFERENCE

K:\19\19013\PLA\Planning\19013-PLA-304.dwg

MODIFIED TIME: 1:100 6/18/2012 10:55:13 CHECKED BY: PROJECT ARCHITECT: SJH

PLANNING DRAWING NO.